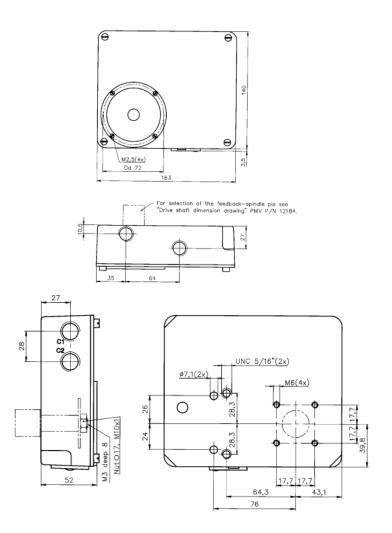

Air supply: 0,2 bar – 10 bar / 3-150 psi

Air connections: 1/8" NPT

Air delivery capacity: 240nl/min / 8,5 scfm @ 6 bar / 85 psi Air consumption: 10 nl/min / 0,35 scfm @ 6bar / 85psi

Housing material: Cast aluminum Weight: 1,9 kg / 4,2 lbs